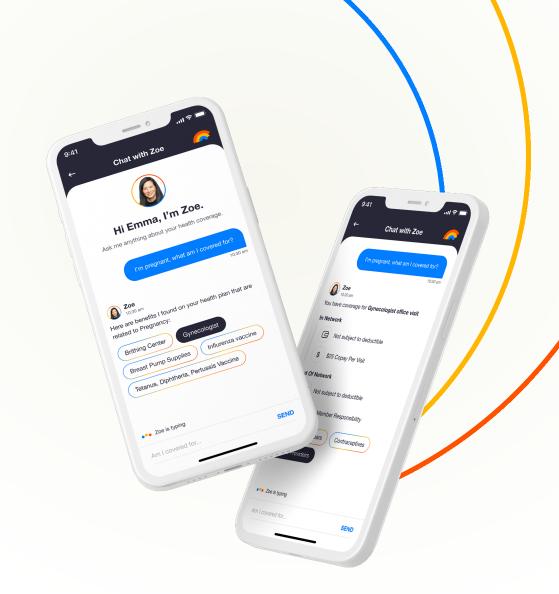

## 3. Chat With Zoe

You're now ready to begin using Healthee! Start by selecting "Chat With Zoe" on the navigation menu and typing, "What is my health plan summary?".