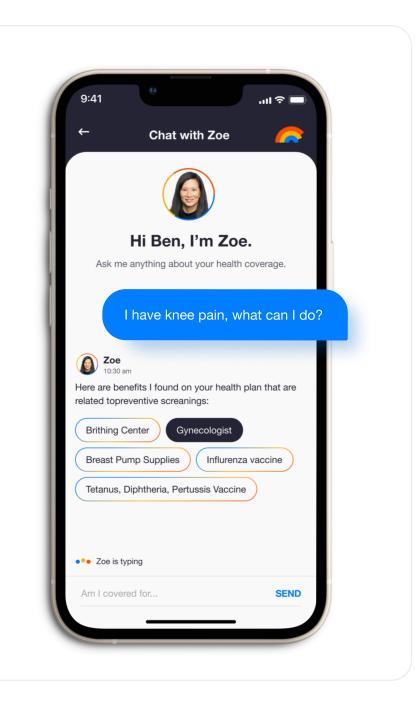

## 3. Chat With Zoe

You're now ready to begin using Healthee! Start by selecting "Chat With Zoe" on the navigation menu and typing, "What is my health plan summary?".