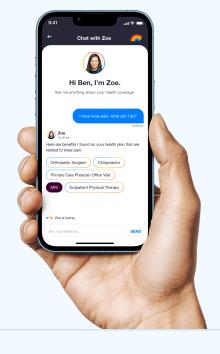

## Here are some popular questions Healthee users are asking Zoe:

'What can I do about my back pain?'
'When is the next available orthopedist appointment?'

'When will I hit my deductible?'

'What will my copay be for my upcoming family care visit?'

'Will my plan cover a chiropractor visit?'
'Who is a highly-rated, in-network primary care provider in my area?'