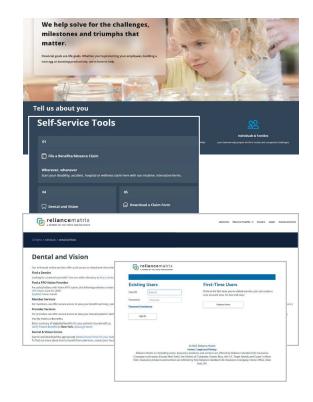

## Access your account at any time.

It's easy to access your benefits and other plan information online. Here's how:

- 1. Go to reliancematrix.com.
- 2. Choose the **Individuals/Families** heading.
- 3. Click on **Dental and Vision**.
- 4. Click **Member Services** to create a new account.
- 5. Click on Register Now.
- 6. Select **Continue** on the Account Registered page.
- 7. Enter your first name, last name, date of birth and zip code on the Member Authorization page and select **Submit**.

In the Secure Member Account, you'll have access to plan benefits, your certificate of coverage, claim information and your maximum and deductible status, and you can access and print ID cards. You can also sign up for online Explanation of Benefits service.

Your secure account contains Protected Health Information. To complete your account registration, enter your date of birth, ZIP code, and either your Social Security Number/Member ID or the private source code that can be found on a benefit statement. Then select **Submit**.

Under Dental and Vision you can also access forms, find a provider, or nominate a provider for participation in the network.

NOTE: The dental PPO is contracted and maintained through an agreement between Reliance Standard Life Insurance Company and Ameritas Life Insurance Corp. The Dental and Vision Networks are not available in Rhode Island. In Texas, the PPO network and plans are referred to as the Ameritas Dental Network. Certain plan designs may not be available in all states. This brochure is intended for use by agents and brokers only, and is not intended for distribution to the general public. Coverage is provided by policy form series: REL-9000 Ed. 1-05. This piece is not for use in New Mexico.