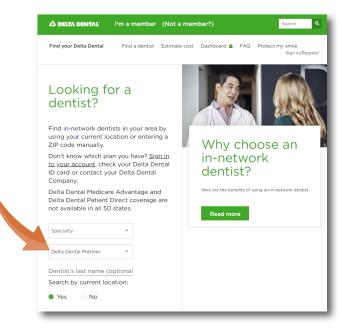

## U.S. Mainland & Puerto Rico

If you select U.S. Mainland & Puerto Rico, click Search the National Site.

|                             | gh our National Delta<br>rider Search. |
|-----------------------------|----------------------------------------|
|                             |                                        |
| Select Delta Dental Premier | as your plan on the next page.         |
| Cancel                      | Search the National Site               |

### Select a **Specialty** or **Any**.

Then select **Delta Dental Premier** in **Your plan** field.

Then select **Yes** in **Search by current location** OR select **No** and enter your **ZIP code**.

Lastly, click **Find Dentists** and contact a dentist to schedule an appointment.