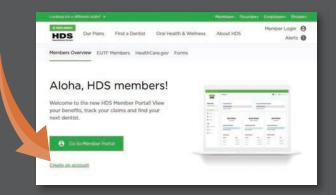

## Welcome Aboard!

Create your account today and let's get started on working towards a healthier smile!

## CREATE AN ACCOUNT

Visit HawaiiDentalService.com/members

Click "Create An Account" and follow prompts.

An email will be sent to you with a link. Click on the link to activate your new HDS Online account!