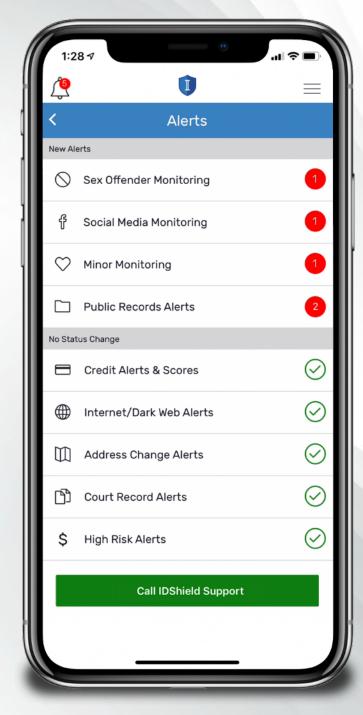

### **Monitoring & Alerts**

- Credit Score
- 1 Credit Bureau Monitoring
- SSN
- Passport
- Driver's License

- Email, Phone, DOB
- Medical ID\*
- Username/Password
- Dark Web
- Social Media

## **Monitoring & Alerts**

- Credit Cards
- Investment Accounts
- Financial Account Monitoring
  - ✓ 401K
  - √ Checking/Savings
  - ✓ Loans

- Auto Pawns/Title Pawn
- Buy Here/Pay Here
- Telecom Account Application
- Sub-prime loans

## Comprehensive Restoration

\$1 Million Protection Policy!

**Licensed Private Investigators will:** 

- Do whatever it takes.
- Work as long as it takes.
- Restore identity to its pre-theft status.

For help with anything about your identity: