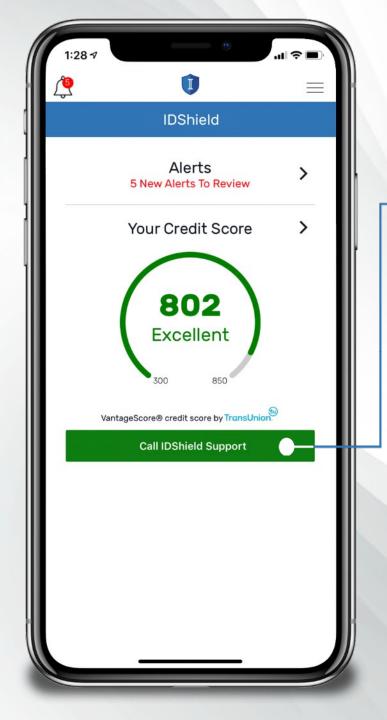

### **Monitoring & Alerts**

- Credit Score
- 1 Credit Bureau Monitoring
- SSN
- Passport
- Driver's License

- Email, Phone, DOB
- Medical ID\*
- Username/Password
- Dark Web
- Social Media

## Comprehensive Restoration

\$1 Million Protection Policy!

**Licensed Private Investigators will:** 

- Do whatever it takes.
- Work as long as it takes.
- Restore identity to its pre-theft status.

For help with anything about your identity:

Call IDShield M-F 5am - 5pm Pacific 888-494-8519

You may activate your data monitoring at <a href="https://idshield.cloud/activate">https://idshield.cloud/activate</a>
Or at <a href="https://accounts.legalshield.com/">https://accounts.legalshield.com/</a>
And click "Go To Website" button