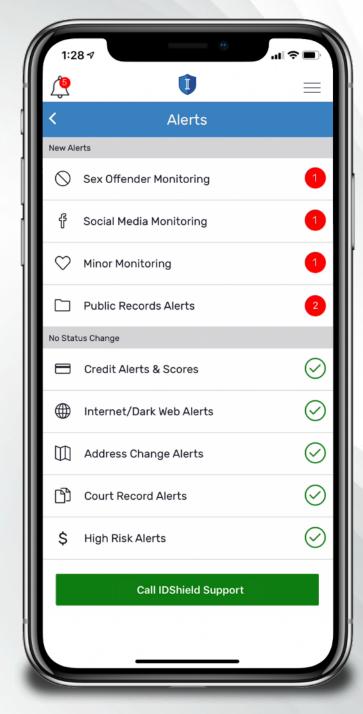

### **Monitoring & Alerts**

- Credit Score
- 1 Credit Bureau Monitoring
- SSN
- Passport
- Driver's License

- Email, Phone, DOB
- Medical ID\*
- Username/Password
- Dark Web
- Social Media

## **Monitoring & Alerts**

- Credit Cards
- Investment Accounts
- Financial Account Monitoring
  - ✓ 401K
  - √ Checking/Savings
  - ✓ Loans

- Auto Pawns/Title Pawn
- Buy Here/Pay Here
- Telecom Account Application
- Sub-prime loans

## Comprehensive Restoration

\$1 Million Protection Policy!

**Licensed Private Investigators will:** 

- Do whatever it takes.
- Work as long as it takes.
- Restore identity to its pre-theft status.

For help with anything about your identity: