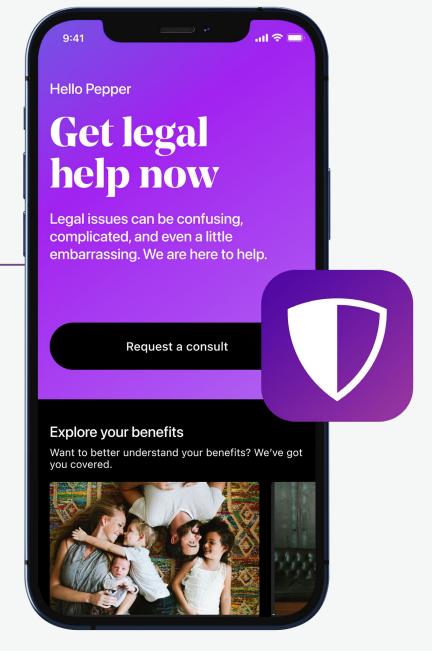

#### Tap. Call. Equal Access.

- Personal Legal Advice
  Unlimited number of issues
- Letters/Calls Made On Your Behalf
- Contracts/Documents
   Reviewed
   Up to 15 pgs each for personal legal matters
- Will Preparation

  Will, Living Will, Healthcare/Financial

  Power of Attorney

- Civil Trial Defense
   For covered situations
- IRS Audit Assistance
- Family/Domestic Services (Uncontested: divorce, adoption, separation, name change)
- Traffic Ticket Assistance
- Emergency Access

#### Consultation within 4 Business Hours

#### 25% Member's Only Discount

Every personal legal matter is covered by your membership. While over 80% of member usage is for services covered in the monthly fee, additional services are covered by our 25% Member's Only discount of the standard hourly rate, such as Pre-existing personal legal matters, Bankruptcy, Contested adoption, Contested divorce, DUI.