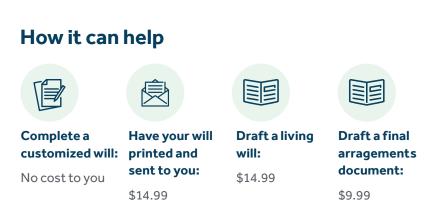

### Secure your wishes with a legally binding will.

EstateGuidance makes drafting a will easy with online tools that walk you through the process in minutes. You can also draft a living will to ensure you get the end-of-life care you desire and a final arrangements document expressing your wishes for your funeral services.