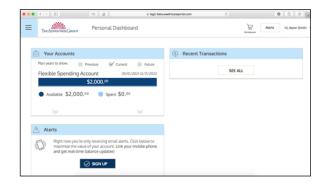

 Your login is now established and you will be directed to your personal account page where you can view up to date account information and access a variety of additional account features.

## **Online Account Services**

All active participants have access to their online account features at www.enrollwithtag.com. Your online account provides fast and easy access to all of your accounts activities. Users can view up-to-date account balance information, pending claims status, claims history, and submit for claims reimbursement from your personal account page.