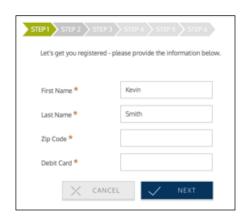

## **New User Setup Instructions**

1. Logon to <u>enrollwithtag.wealthcareportal.com</u> and select <u>Registration</u>.

2. Follow the prompts and enter your information to create your username and password.

 Your login is now established and you will be directed to your personal account page where you can view up to date account information and access a variety of additional account features.