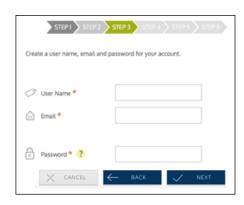

## **New User Setup Instructions**

1. Logon to <u>enrollwithtag.wealthcareportal.com</u> and select <u>Registration</u>.

2. Follow the prompts and enter your information to create your username and password.

 Your login is now established and you will be directed to your personal account page where you can view up to date account information and access a variety of additional account features.