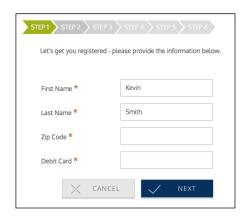

## **New User Setup Instructions**

1. Logon to <u>www.enrollwithtag.wealthcareportal.com</u> and select <u>Registration</u>.

Follow the prompts and enter your information to create your username and password.