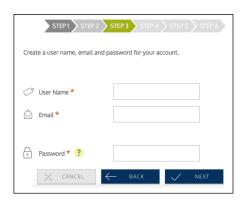

## **New User Setup Instructions**

1. Logon to <u>www.enrollwithtag.wealthcareportal.com</u> and select <u>Registration</u>.

Follow the prompts and enter your information to create your username and password.