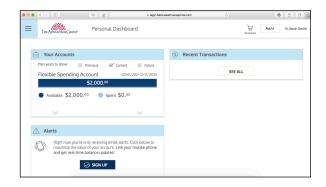

 Your login is now established and you will be directed to your personal account page where you can view up to date account information and access a variety of additional account features.