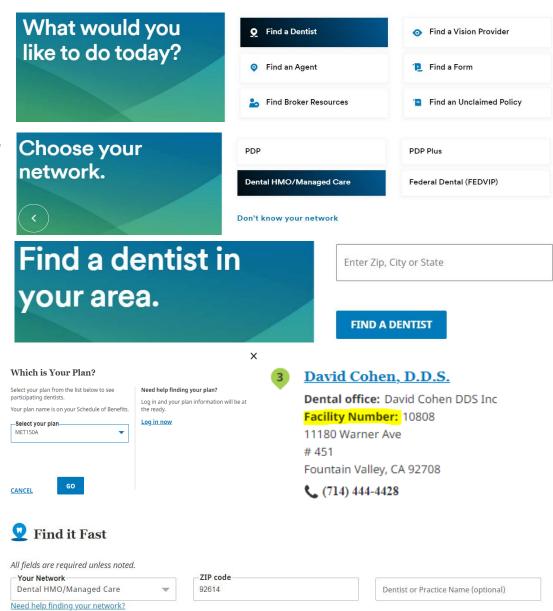

# Find a HMO Dental Provider

With MetLife Dental insurance, you can choose from thousands of general dentists and specialists nationwide. You can find the names, addresses, languages spoken and phone numbers of participating dentists by searching our online **Find a Dentist** directory.

#### Step 1:

Visit www.metlife.com and select "Find a Dentist"

## Step 2:

Select your Network
"Dental HMO/Managed Care"

#### Step 3:

Enter the Zip, City or State you wish to search

#### Step 4:

Select your Plan: "MET50"

# Step 6:

Look up Facility Number.

Like most group benefit programs, benefit programs offered by MetLife and its affiliates contain certain exclusions, exceptions, waiting periods, reductions, limitations and terms for keeping them in force. Please contact MetLife or your plan administrator for complete details.