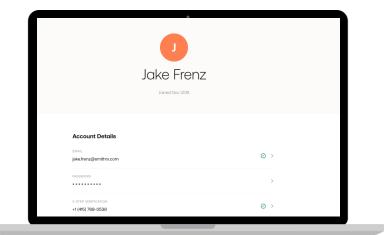

## Profile

Manage your credentials, 2-step verification, and contact information on the Profile page. Navigate to this page by clicking the name icon on the upper right corner of the screen.