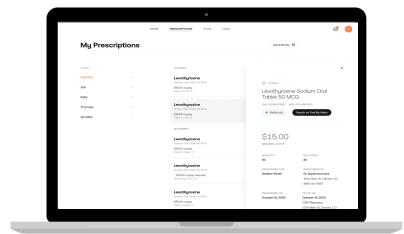

## Prescriptions

Find a full history of prescriptions you've filled in the Prescription section. View the drug name, quantity, and strength, date of fill, prescriber details, and the copay amount.