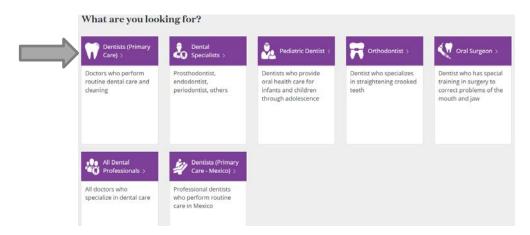

100 Miles

Search

Click on "Dental Care"

5. Click on "Dentists (Primary Care)"

**6.** Click "Continue" and your list will appear.

7. To print your provider directory, click "Print a Provider Directory".