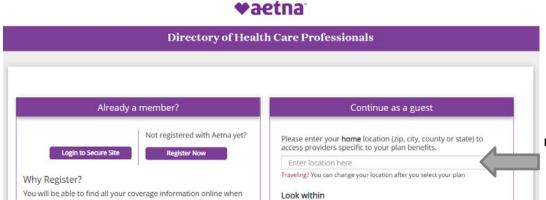

25 Miles

- 1. Log on to: http://www.aetna.com
- 2. Continue as guest and enter required fields.

0 Miles

Enter a 5-digit zip code, city, state, or county to begin looking for a provider