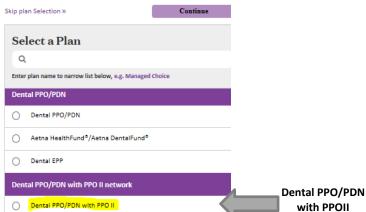

## 3. Select a Plan - "Dental PPO/PDN with PPOII Network"

Select a primary care

Select a Plan to find providers in Las Vegas, Nevada change location will you are an Aetna member, you may find your plan name on your members ID Card or in Enrollment Document Skip plan Selection will plans: Please read before you search