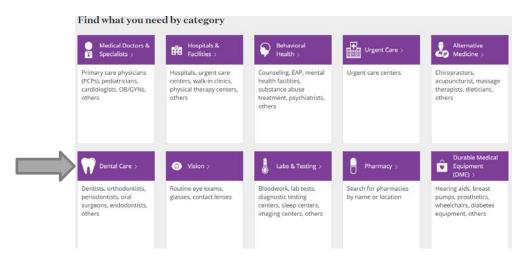

100 Miles

Search

Click on "Dental Care"

5. Click on "Dentists (Primary Care)"

**6.** Click "Continue" and your list will appear.

7. To print your provider directory, click "Print a Provider Directory".