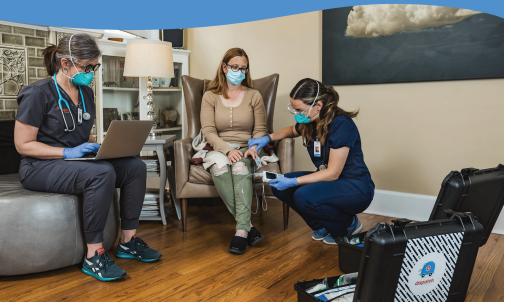

## A Team You Can Trust

For every house call we send a physician assistant or nurse practitioner along with a medical technician. An on-call ER physician is also available at all times via phone.