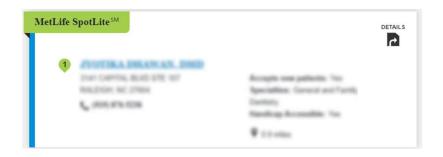

## **New for 2024**

Finding the right dentist is important, MetLife SpotLite on Oral Health<sup>sm</sup> is a recognition awarded to dentists for a focus on preventive oral care and improved oral health outcomes. Look for the MetLife SpotLite badge when selecting a dentist.