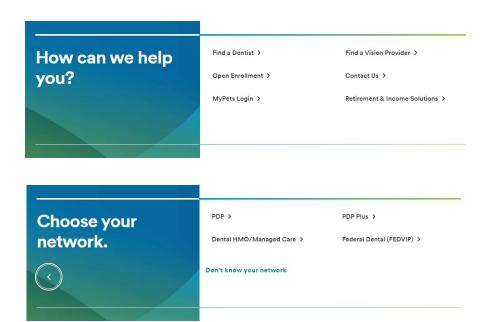

## Step 1: Go to metlife.com

Step 2: Select "Find a Dentist" next to "How can we help you?"

## Step 3: Select "PDP" or "PDP Plus" next to "Choose your network."

Enter your Zip, City or State and select the "Find a Dentist" button.