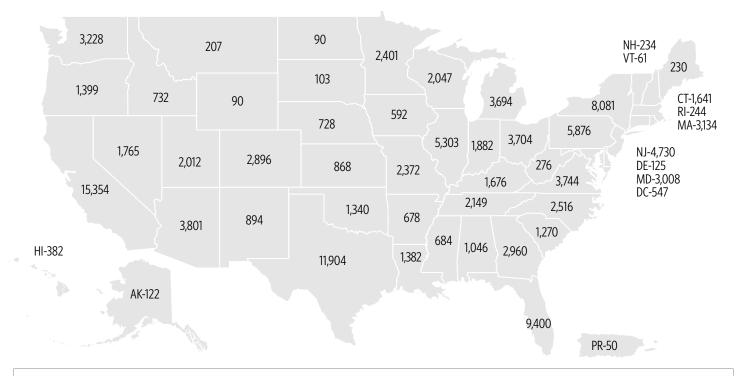

When considering dental coverage, the two features employers and employees ask about most are convenience and choice of providers. Our dental product offers both with an expansive network.

- Access to over <u>125,000</u> providers and specialists nationwide
- Participating network dentists have agreed to discounts averaging 20%-50% below their usual office fees
- Choosing a dentist is hassle-free no paperwork, no provider assignments and no referrals needed
- Each family member can choose their own dentist

## A Commitment to Network Growth

We're committed to continually growing the Mutually Preferred® Network. Through recruitment campaigns, we are constantly building our network to ensure that the dentists members want to see can be accessed.