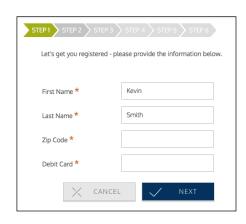

## **New User Setup Instructions**

1. Logon to <u>enrollwithtag.wealthcareportal.com</u> and select <u>Registration</u>.

2. Follow the prompts and enter your information to create your username and password.