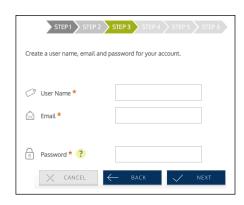

## **New User Setup Instructions**

1. Logon to <u>enrollwithtag.wealthcareportal.com</u> and select <u>Registration</u>.

2. Follow the prompts and enter your information to create your username and password.