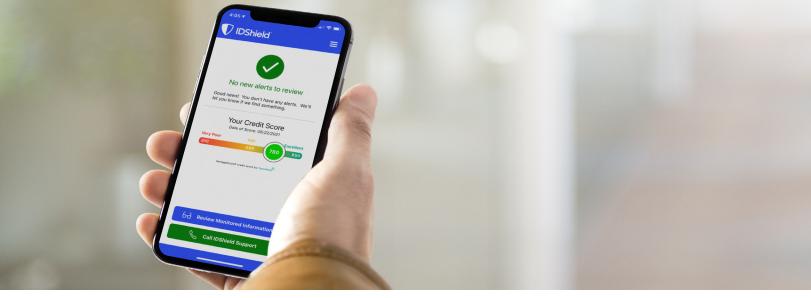

### **Real-Time Alerts**

f a threat is detected to your identity or credit you will receive an alert. You can view your alerts on the IDShield mobile app, member portal and receive them by email.

### Mobile App

The IDShield mobile app makes it easy for you to protect your identity and privacy and track your credit score with IDShield's monthly credit score tracker.

When I spoke with my investigator, she was very caring and understanding about my situation and helped me tremendously.