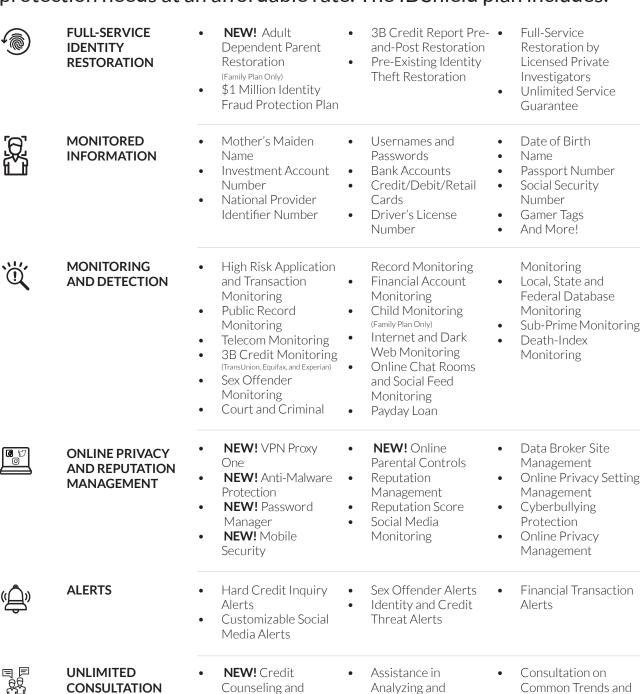

# IDShield provides coverage for today's identity and privacy protection needs at an affordable rate. The IDShield plan includes:

24/7 Emergency

Consultation

Education Identity Theft

- Assistance
- Auto-Monitoring
- Mobile App
- Analyzing and Interpreting Credit Reports and Medical Data Reports
- Direct Access to Licensed Private Investigators
- Common Trends and Scams
- Lost/Stolen Wallet Assistance
- Monthly Credit Score Tracker\*
- Live Member Support