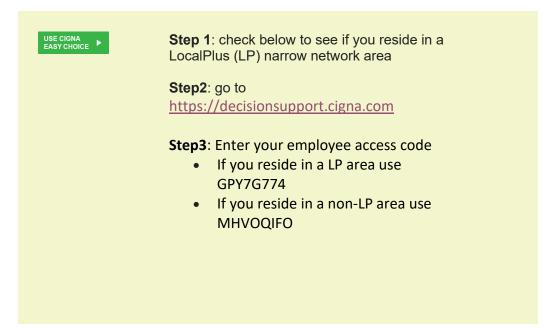

## The Cigna Easy Choice tool gives you personalized guidance to help you find your best fit medical plan.

You can use it from just about anywhere. All you have to do is answer a few quick questions about your needs and preferences. Then, you'll see available plans, ranked by what matters most to you. Compare your options side-by-side. Then print, save or email a handy checklist to use when you enroll.

## LocalPlus is available in these areas:8

Arizona Phoenix Tucson California Northern Southern Colorado Front Range, Mountain & West Florida Orlando, South FL & Tampa Georgia Athens, Atlanta, Augusta, Columbus, Macon, NW & NE GA, Savannah Illinois Chicago/ NW Indiana Kansas Wichita Maryland Statewide Massachusetts Statewide (excl. Dukes and Nantucket Counties) Missouri Kansas City St. Louis Nevada Las Vegas, Reno New Jersey Northern Southern New York NYC Metro & Long Island Oregon Statewide (excl. Malheur County) **Rhode Island** Statewide