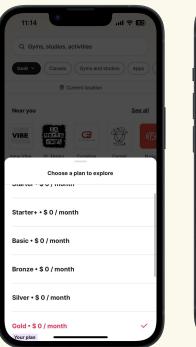

### Membership options with wellhub 💥

Variety of **month-to-month options** to meet all needs

#### **Always risk-free**

No enrollment/cancellation fees.

Note: *Free trial available* as a limited offer.

More options

Please note: This slide provides an illustration of gyms and studios per plan. Availability of gyms and studios per plan may vary by location and gym/studio tier level are subject to change.