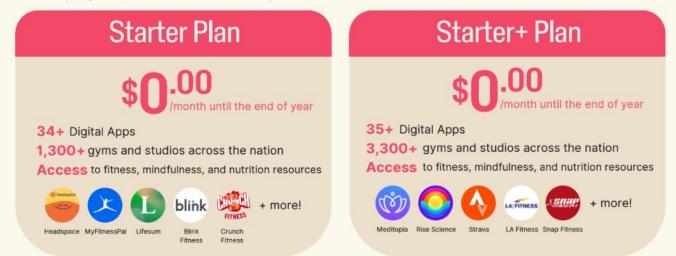

#### Limited Time: Starter and Starter+ for \$0/month through end of the year!

Employees must enroll in the plan between November 4 - November 18.

You also have the option to upgrade or downgrade to the following paid plans at any time.