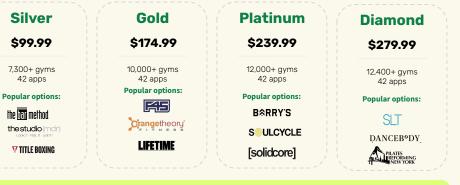

| Basic                                                                                    | Bronze                                                                                                                       | Silver                                                                                                                       | Gold                                                                                                                           | Platinum                                                                                                                       | Diamond                                                                                                                                  |
|------------------------------------------------------------------------------------------|------------------------------------------------------------------------------------------------------------------------------|------------------------------------------------------------------------------------------------------------------------------|--------------------------------------------------------------------------------------------------------------------------------|--------------------------------------------------------------------------------------------------------------------------------|------------------------------------------------------------------------------------------------------------------------------------------|
| Employee Pricing<br>\$34.99 /month<br>Access to 4,000+ Gyms<br>Includes 39+ Digital Apps | Employee Pricing<br>\$59.99 /month<br>• Access to 5,200+ Gyms<br>• Includes 40+ Digital Apps<br>• Trainiac Personal Training | Employee Pricing<br>\$99.99 /month<br>• Access to 8,200+ Gyms<br>• Includes 42+ Digital Apps<br>• Trainiac Personal Training | Employee Pricing<br>\$174.99 /month<br>• Access to 12,100+ Gyms<br>• Includes 42+ Digital Apps<br>• Trainiac Personal Training | Employee Pricing<br>\$239.99 /month<br>• Access to 12,900+ Gyms<br>• Includes 42+ Digital Apps<br>• Trainiac Personal Training | Employee Pricing<br>\$279. <sup>99/mont</sup><br>• Access to 13,000+ Gyms<br>• Includes 42+ Digital Apps<br>• Trainiac Personal Training |