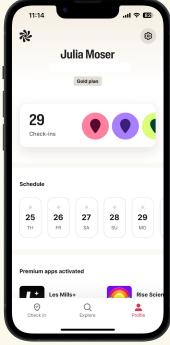

## wellhub Homepage

Check-In Use the check-in option to access facilities. You must be within the facility lobby to check-in. **Explore** Explore will show facilities in your area as well as classes and partner apps available. Profile

The profile tab will allow you to see your **Full Name, Wellhub ID Number**, and pending class bookings.