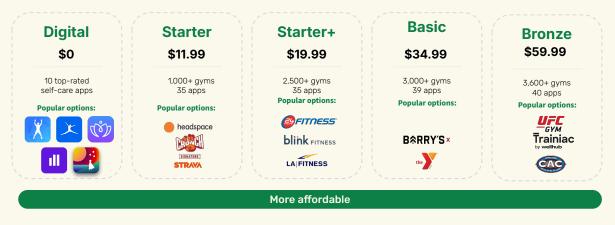

### Membership options with wellhub 💥

Variety of **month-to-month options** to meet all needs

#### **Always more options**

Use several different gyms or classes each month.

#### **Always risk-free**

No enrollment/cancellation fees.

Note: *Free trial available* as a limited offer.

More options

Please note: This slide provides an illustration of gyms and studios per plan. Availability of gyms and studios per plan may vary by location and gym/studio tier level are subject to change.