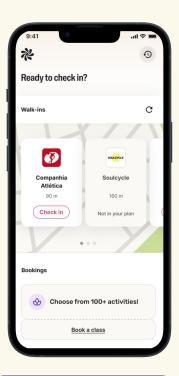

## wellhub Homepage

Check-In Use the check-in option to access facilities. You must be within the facility lobby to check-in. **Explore** Explore will show facilities in your area as well as classes and partner apps available. Profile