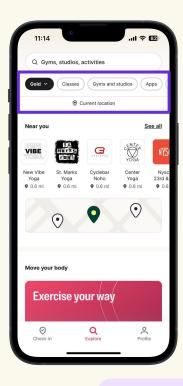

## wellhub Homepage

Check-In Use the check-in option to access facilities. You must be within the facility lobby to check-in. **Explore** Explore will show facilities in your area as well as classes and partner apps available. Profile