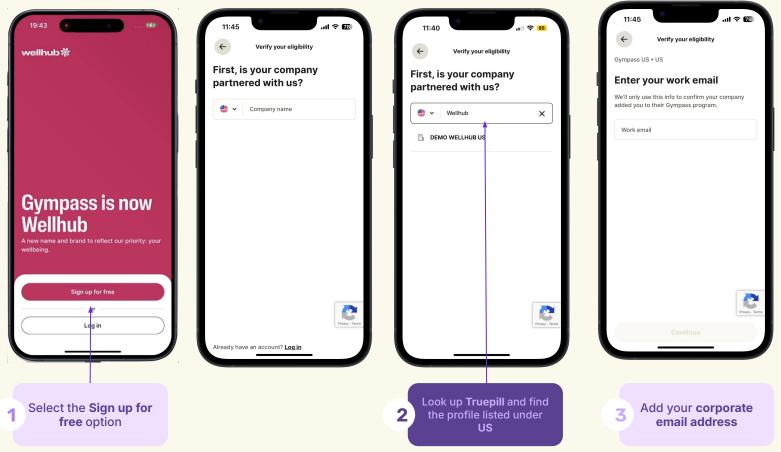

Personal Training | Employee Pricing<br>\$239.99 /month<br>• Access to 12,900+ Gyms<br>• Includes 42+ Digital Apps<br>• Trainiac Personal Training | Employee Pricing<br>\$279. <sup>99/mont</sup><br>• Access to 13,000+ Gyms<br>• Includes 42+ Digital Apps<br>• Trainiac Personal Training |

### Membership options with wellhub 💥

Variety of **month-to-month options** to meet all needs

#### **Always more options**

Use several different gyms or classes each month.

#### **Always risk-free**

No enrollment/cancellation fees.

Note: *Free trial available* as a limited offer.





More options

Please note: This slide provides an illustration of gyms and studios per plan. Availability of gyms and studios per plan may vary by location and gym/studio tier level are subject to change.

## Register



## wellhub Homepage









Check-In Use the check-in option to access facilities. You must be within the facility lobby to check-in. **Explore** Explore will show facilities in your area as well as classes and partner apps available. Profile

The profile tab will allow you to see your **Full Name, Wellhub ID Number**, and pending class bookings.